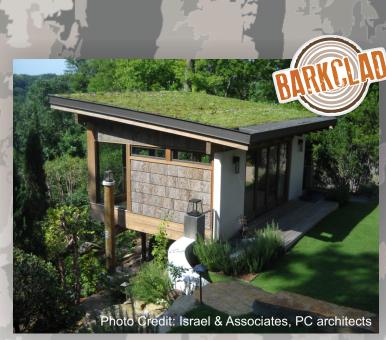

## **SMARTBARK**

INTRODUCING **SMARTBARK**, THE WORLD'S FIRST ENGINEERED BARK SIDING.

With multiple styles and colors to choose from our Engineered SmartBark Shingles allows developers, builders, architects and homeowners to create unique and realistic representations of natural bark. SmartBark provides the opportunity to clad your project in barks such as Poplar, Walnut and American Chestnut, not all of which are available naturally.

With an estimated installed savings of \$2 per sq. ft. compared to natural bark siding, SmartBark saves time and money without sacrificing style.

All SmartBark products are weather resistant. They are easy to install and don't require bug treatment or a special moisture barrier. BarkClad's exclusive 30-year limited warranty ensures your **SmartBark** siding will look beautiful for years to come.