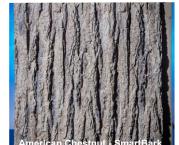

## **SMARTBARK**

INTRODUCING **SMARTBARK**, THE WORLD'S FIRST ENGINEERED BARK SIDING.

With multiple styles and colors to choose from our Engineered SmartBark Shingles allows developers, builders, architects and homeowners to create unique and realistic representations of natural bark. SmartBark provides the opportunity to clad your project in barks such as Poplar, Walnut and American Chestnut, not all of which are available naturally.

SmartBark Poplar, SmartBark Walnut and SmartBark Chestnut are washable, paintable and flame resistant, and with an R-value of 4.7 per inch, SmartBark saves on energy costs year after vear.

For More Information Call: 844.289.2275