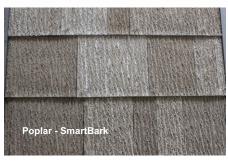

## **SMARTBARK**

INTRODUCING **SMARTBARK**, THE WORLD'S FIRST ENGINEERED BARK SIDING.

With multiple styles and colors to choose from our Engineered SmartBark Shingles allows developers, builders, architects and homeowners to create unique and realistic representations of natural bark. SmartBark provides the opportunity to clad your project in barks such as Poplar, Walnut and American Chestnut, not all of which are available naturally.

SmartBark Poplar, SmartBark Walnut and SmartBark Chestnut are washable, paintable and flame resistant, and with an R-value of 4.7 per inch, SmartBark saves on energy costs year after vear.

For More Information Call: 844.289.2275