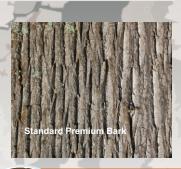

## NATURAL BARK

For more than 17 years, BarkClad has been working with discerning contractors, developers, architects and suppliers across the U.S. and Canada to deliver superior natural bark siding.

At BarkClad, serving the Weatern NC area, our natural bark siding is from poplar and is handpeeled, dried in a certified kiln, hand-cut on-site, stacked, loaded and shipped for delivery within a 1-week period or less to maintain the exceptional natural integrity of the bark. We call this the BarkClad process.

All BarkClad bark wood siding is hand-peeled, hand-cut on-site, and carefully moved to a pallet where it is placed on slats and stacked for drying. Our 100% Made In The USA Tulip Poplar bark is then placed in a certified kiln and dried. Every piece is carefully cut using a special saw and loaded and banded on shipping pallets ready for delivery to your home. The entire BarkClad process occurs within 1 week or less to minimize damage, maximize flatness, prevent "muddy bark" and maintain the exceptional natural integrity of the bark.