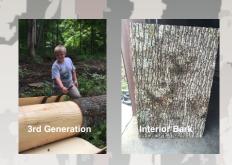

**Second generation** timber farmer Danny Heatherly started **BarkClad** 17 years ago in Western North Carolina – the heart of the Appalachian Mountains.

During that time, **BarkClad** in Asheville NC has built a reputation on delivering the highest-quality natural bark wood siding produced in Western NC and supplied across the United States and Canada, providing exceptional customer service every time.

All BarkClad bark wood siding is hand-peeled, hand-cut on-site, and carefully moved to a pallet where it is placed on slats and stacked for drying. Our 100% Made In The USA Tulip Poplar bark is then placed in a certified kiln and dried. Every piece is carefully cut using a special saw and loaded and banded on shipping pallets ready for delivery to your home. The entire BarkClad process occurs within 1 week or less to minimize damage, maximize flatness, prevent "muddy bark" and maintain the exceptional natural integrity of the bark.