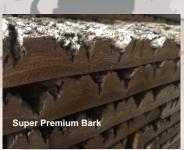

## NATURAL BARK

For more than 17 years, BarkClad has been working with discerning contractors, developers, architects and suppliers across the U.S. and Canada to deliver superior natural bark siding.

At BarkClad, serving the Weatern NC area, our natural bark siding is from poplar and is handpeeled, dried in a certified kiln, hand-cut on-site, stacked, loaded and shipped for delivery within a 1-week period or less to maintain the exceptional natural integrity of the bark. We call this the BarkClad process.