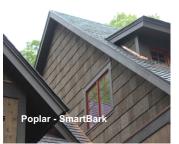

## **SMARTBARK**

INTRODUCING **SMARTBARK**, THE WORLD'S FIRST ENGINEERED BARK SIDING.

With multiple styles and colors to choose from our Engineered SmartBark Shingles allows developers, builders, architects and homeowners to create unique and realistic representations of natural bark. SmartBark provides the opportunity to clad your project in barks such as Poplar, Walnut and American Chestnut, not all of which are available naturally.

SmartBark Poplar, SmartBark Walnut and SmartBark Chestnut are washable, paintable and flame resistant, and with an R-value of 4.7 per inch, SmartBark saves on energy costs year after vear.

For More Information Call: 844.289.2275