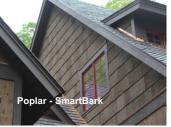

## **SMARTBARK**

INTRODUCING **SMARTBARK**, THE WORLD'S FIRST ENGINEERED BARK SIDING.

With multiple styles and colors to choose from our Engineered SmartBark Shingles allows developers, builders, architects and homeowners to create unique and realistic representations of natural bark. SmartBark provides the opportunity to clad your project in barks such as Poplar, Walnut and American Chestnut, not all of which are available naturally.

With an estimated installed savings of \$2 per sq. ft. compared to natural bark siding, SmartBark saves time and money without sacrificing style.

All SmartBark products are weather resistant. They are easy to install and don't require bug treatment or a special moisture barrier. BarkClad's exclusive 30-year limited warranty ensures your **SmartBark** siding will look beautiful for years to come.

SmartBark Poplar, SmartBark Walnut and SmartBark Chestnut are washable, paintable and flame resistant, and with an R-value of 4.7 per inch, SmartBark saves on energy costs year after vear.

For More Information Call: 844.289.2275