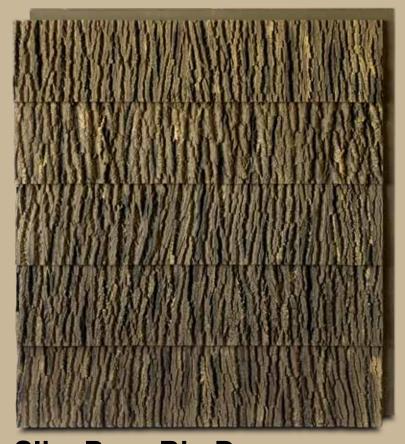

### Slim Pro Standard

Poplar Gray 20"X16"X1.375" 2.22 sq ft. Reveal = 16" BCD 319030011,20,12,21

All three sizes of the Slim Pro Series panels are available in either Timber Brown or Poplar Gray. All are 1.375" thick. Just like the Old Style and Elite Series of SmartBark, the Slim Pro Series can be used inside or outside of your home or business. All three sizes of Slim Pro Series