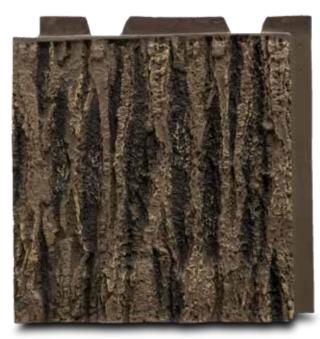

### Slim Pro Standard

Poplar Gray 20"X16"X1.375" 2.22 sq ft. Reveal = 16" BCD 319030011,20,12,21

All three sizes of the Slim Pro Series panels are available in either Timber Brown or Poplar Gray. All are 1.375" thick. Just like the Old Style and Elite Series of SmartBark, the Slim Pro Series can be used inside or outside of your home or business. All three sizes of Slim Pro Series