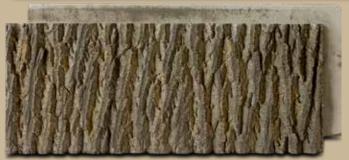

## **SmartBark Slim Pro Series**

Slim Pro Mini Timber Brown 20" X 8" X 1.375" 1.11 sq ft. Reveal = 8" BCD 31903000,8,10,19

Slim Pro - Big Dan Timber Brown
36" X 40" X 1.375 10 sq.ft. Reveal= 40" (5 rows x 8" Reveal)
BCD 319030014,16