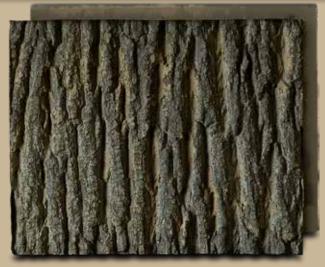

# OLD STYLE CHESTNUT New is GREAT, but sometimes an old and proven design is best

The Old Style Chestnut is a replica of a 100 year old original shingle of the historic American Chestnut Tree. The New Rainscreen Design...

#### **Old Style Chestnut Timber Brown**

18" X 19.25" X 2.125" 2.4 sq ft Reveal = 17"