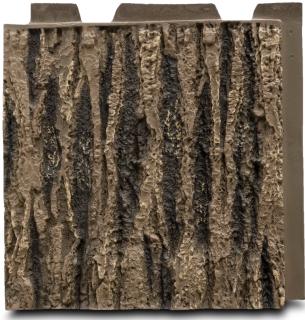

In keeping with their commitment to the environment and their customers,

**BarkClad** has developed a revolutionary new engineered bark product that looks like natural bark, and has many more advantages. **SmartBark** is molded from closed-cell polyurethane and then each shingle is individually painted to give each one a slightly different look. The result is a man-made product that will last at least 25 years, add insulative properties to your home, look great and is easier to install and maintain.

**Authenticity.** Our artisans, design engineers and manufacturing processes have captured the look of natural bark siding. We take great pride in providing you with a unique, authentic look in a high performance composite building product.