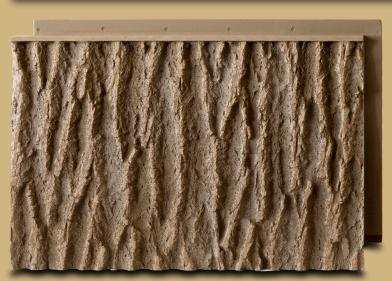

#### ADDED R-VALUE AND FIRE RESISTANT

ENGINEERED BARK SIDING FOR EXTERIOR AND INTERIOR USE

5 Ć,

CHESTNUT ELITE

Call Us @ 844-289-2275

100% Made In America

POPLAR ELITE

WE LOVE TO TELL PEOPLE ABOUT OUR GREAT PRODUCTS! FOR MORE INFORMATION PLEASE CALL US AT 844-289-2275

#### SmartBark Elite Series

**Elite Chesnut** BCD319030003 28.75 X 17 X 3" 3.79 sq. ft. Reveal=18"

Elite Poplar BCD-319030006 28.75 X 17 X 3" 3.39 sq.ft. Reveal =16"