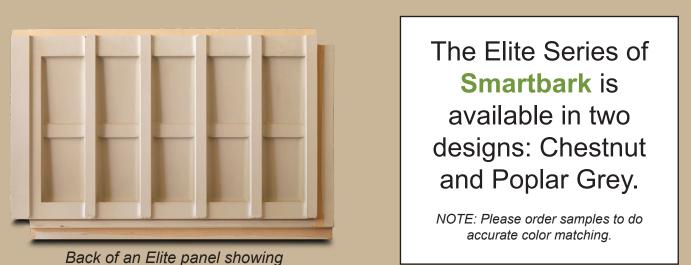

# Low Maintenance Best-In-Class Product Superior Quality 25 Year Limited Warranty

The biggest difference between our two styles is the back of the Elite series and the size. The integrated rain screen allows for air flow behind the SmartBark panel. This engineering feature allows for a longer life of the SmartBark panels and allows your home to "breathe" better.

the rain screen design