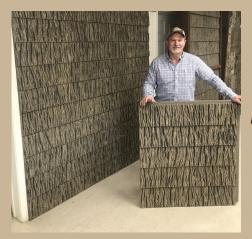

#### **Slim Pro - Big Dan Timber Brown** 24 X 24" X 1.375 4 sq.ft. Reveal= 40" (3 rows x 8" Reveal) BCD 319030014,16

Danny Heatherly in the BarkClad showroom