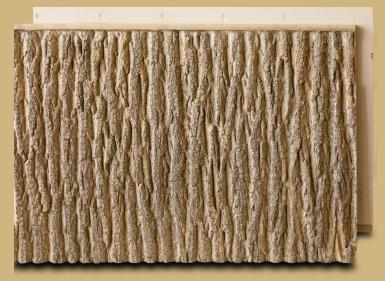

#### SmartBark Elite Series

**Elite Chesnut** BCD319030003 28.75 X 17 X 3" 3.79 sq. ft. Reveal=18"

Elite Poplar BCD-319030006 28.75 X 17 X 3" 3.39 sq.ft. Reveal =16"

#### SmartBark Old Style

Old Style Poplar Gray BCD-3190300065 17.5 X 17.5 X 2" 2.4 sq.ft. Reveal=17.5"

Old Style Poplar Earthtone BCD-31900002 17.5" X 17.5" x 2" 2.4 sq.ft. Reveal=17.5"

wainscoting, facades, islands, patio enclosures, exterior walls and full or partial home siding. Call 844-289-2275 for more details