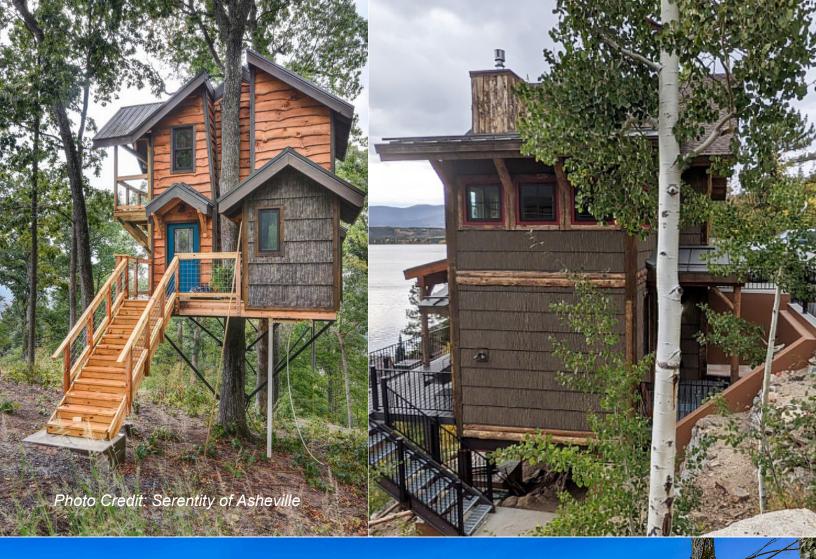

**Design Flexibility.** Personalize the look of your next project by using **SmartBark** engineered

siding. Our versatile product provides you with design flexibility within your budget. Whether using **SmartBark** as an accent on gable ends, full house coverage or highlighting a wall on a covered living area, we offer you limitless design flexibility.

Both styles of **SmartBark** can be virtually used anywhere inside and outside of your home, including porch pillars and deck siding,