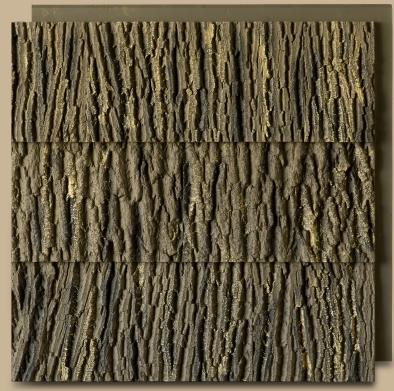

#### SmartBark Elite Series

**Elite Chesnut** BCD319030003 28.75 X 17 X 3" 3.79 sq. ft. Reveal=18"

Elite Poplar BCD-319030006 28.75 X 17 X 3" 3.39 sq.ft. Reveal =16"

# Low Maintenance Best-In-Class Product Superior Quality 25 Year Limited Warranty

The biggest difference between our two styles is the back of the Elite series and the size. The integrated rain screen allows for air flow behind the SmartBark panel. This engineering feature allows for a longer life of the SmartBark panels and allows your home to "breathe" better.