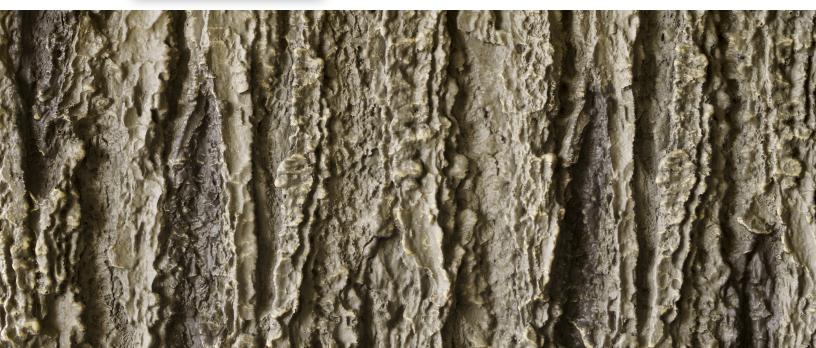

In keeping with their commitment to the environment and their customers,

**BarkClad** has developed a revolutionary new engineered bark product that looks like natural bark, and has many more advantages. **SmartBark** is molded from closed-cell polyurethane and then each shingle is individually painted to give each one a slightly different look. The result is a man-made product that will last at least 25 years, add insulative properties to your home, look great and is easier to install and maintain.

**Authenticity.** Our artisans, design engineers and manufacturing processes have captured the look of natural bark siding. We take great pride in providing you with a unique, authentic look in a high performance composite building product.